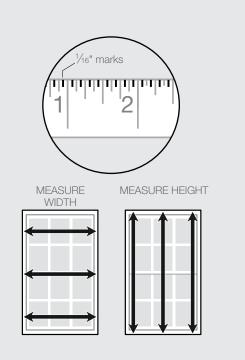

### **How to Measure**

- 1. Use a steel tape measure only.
- 2. Do not make any deductions, allowances, or additions to your measurements. Factory will make deductions for inside mount.
- 3. Measure to the nearest 1/16".
- 4. To confirm the window is square, measure the diagonals. If the difference between the two is greater than 1/4", an outside-mount shutter is required (see Install Option C).
- 5. Measure window width in three places and record the smallest measurement.
- 6. Measure window height in three places and record the smallest measurement.