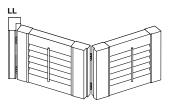

| Determine how you would like the shutter panels to open. | Install ( | Option A | Install C | Option B | Install Option C |         |  |
|----------------------------------------------------------|-----------|----------|-----------|----------|------------------|---------|--|
|                                                          | width (   | inches)  | width (   | inches)  | width (inches)   |         |  |
| Panel Configuration (top view)                           | Min       | Max      | Min       | Max      | Min              | Max     |  |
| € L                                                      | 93/16     | 303/16   | 715/16    | 2815/16  | <b>11</b> ½/16   | 321/4   |  |
| R                                                        | 93/16     | 303/16   | 715/16    | 2815/16  | 113/16           | 321/4   |  |
| LL                                                       | 181/16    | 48       | 1613/16   | 463/4    | 201/16           | 501/16  |  |
| RR                                                       | 181/16    | 48       | 1613/16   | 463/4    | 201/16           | 501/16  |  |
| LR                                                       | 183⁄16    | 60       | 1613/16   | 583/4    | 201/16           | 621/16  |  |
| LLRR                                                     | 365/16    | 95⁵⁄₃    | 351/16    | 943/8    | 385/16           | 9711/16 |  |
| LRTLR                                                    | N/A       | N/A      | 357//8    | 119-¾    | 391/8            | 1231/16 |  |

Examples of panel configurations

Maximum shutter height is 96" including frame.