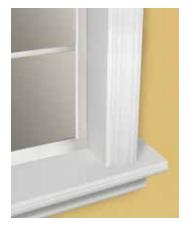

# Install Option C - L-Frame Mounted to Molding/Trim

Shutters are mounted on the decorative molding or trim around the window using our L-frame. The L-frame will be screwed onto the molding/trim.

- L-frame installation can be used on windows with or without sills
- Molding must be at least 2" wide
- The outside edge of the molding (farthest from the window) must be the highest point of the molding

If your molding does not meet the above requirements, Bali shutters cannot be installed in your windows.

### **How to Measure**

- 1. Use a steel tape measure only.
- 2. Do not make any deductions, allowances, or additions to your measurements.
- 3. Measure to the nearest 1/16".
- Measure window width in three places from the outside edge of the molding to the opposite outside edge. Record the largest measurement.
- 5. Measure window height in three places from the top outside edge of the molding to the bottom outside edge of the molding. Record the largest measurement.

Note: If the window has a sill, measure from the top edge of the molding to the top of the sill.

No deductions or additions are made to the sizes given. Manufacturing will make the frame to exact size provided.