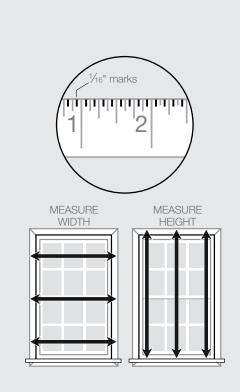

### **How to Measure**

- 1. Use a steel tape measure only.
- 2. Do not make any deductions, allowances, or additions to your measurements.
- 3. Measure to the nearest 1/16".
- Measure window width in three places from the outside edge of the molding to the opposite outside edge. Record the largest measurement.
- 5. Measure window height in three places from the top outside edge of the molding to the bottom outside edge of the molding. Record the largest measurement.

Note: If the window has a sill, measure from the top edge of the molding to the top of the sill.

No deductions or additions are made to the sizes given. Manufacturing will make the frame to exact size provided.