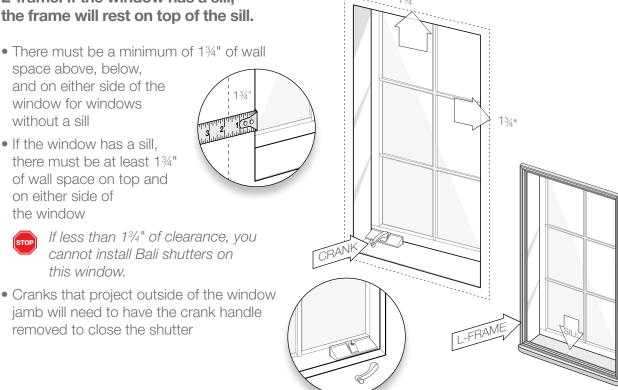

# Install Option B - L-Frame Mounted to Wall

Shutters are mounted on the wall surrounding the window using our L-frame. If the window has a sill, the frame will rest on top of the sill.

• There must be a minimum of 1¾" of wall space above, below, and on either side of the window for windows

without a sill

• If the window has a sill. there must be at least 134" of wall space on top and on either side of the window

this window.