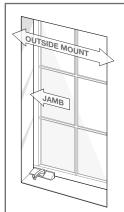

# **Install Option A** - Inside Mount Hang Strips

# Shutters are mounted to the inside of the window jamb using hang strips.

- Hang strip is a vertical frame that is attached to the window jamb and holds the shutter panel and hinges
- Window jamb must be at least 2½" deep; if less than 2½", stop See Install Option C
- Hang strip and panels will sit completely inside the window opening

- Does the window have any of the following: crank handles, lever locks, alarms, or tilt in for cleaning?
- If you answered yes to any of the above,

Inside-mount shutters are excellent for windows with decorative moldings or trims. Hang-strip installation can be used for windows with or without a sill.