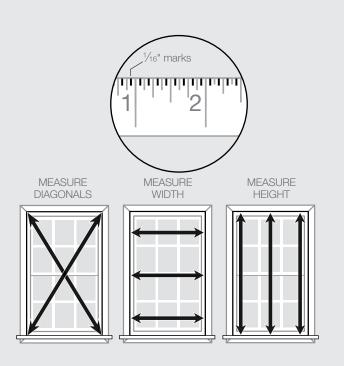

### **How to Measure**

- 1. Use a steel tape measure only.
- 2. Do not make any deductions, allowances, or additions to your measurements. Factory will make deductions for inside mount.
- 3. Measure to the nearest 1/16".
- 4. To confirm the window is square, measure the diagonals. If the difference between the two is greater than 1/4", an outside-mount shutter is required (see Install Option C).
- 5. Measure window width in three places and record the smallest measurement.
- 6. Measure window height in three places and record the smallest measurement.

### **How to Measure**

- 1. Use a steel tape measure only.
- 2. Do not make any deductions, allowances, or additions to your measurements. Factory will make allowances, for frame.
- 3. Measure to the nearest 1/16".
- 4. If the window edge is rounded, place the tape measure beyond the rounded edge where the wall becomes flat.
- 5. Measure window width in three places and record the largest measurement.
- 6. Measure window height in three places and record the largest measurement.

### **How to Measure**

- 1. Use a steel tape measure only.
- 2. Do not make any deductions, allowances, or additions to your measurements.
- 3. Measure to the nearest 1/16".
- Measure window width in three places from the outside edge of the molding to the opposite outside edge. Record the largest measurement.
- 5. Measure window height in three places from the top outside edge of the molding to the bottom outside edge of the molding. Record the largest measurement.