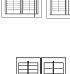

| Determine how you would like the shutter panels to open. | Install ( | Option A | Install C | Option B | Install Option C |         |  |
|----------------------------------------------------------|-----------|----------|-----------|----------|------------------|---------|--|
|                                                          | width (   | inches)  | width (   | inches)  | width (inches)   |         |  |
| Panel Configuration (top view)                           | Min       | Max      | Min       | Max      | Min              | Max     |  |
| € L                                                      | 93/16     | 303/16   | 715/16    | 2815/16  | <b>11</b> ½/16   | 321/4   |  |
| R                                                        | 93/16     | 303/16   | 715/16    | 2815/16  | 113/16           | 321/4   |  |
| LL                                                       | 181/16    | 48       | 1613/16   | 463/4    | 201/16           | 501/16  |  |
| RR                                                       | 181/16    | 48       | 1613/16   | 463/4    | 201/16           | 501/16  |  |
| LR                                                       | 183⁄16    | 60       | 1613/16   | 583/4    | 201/16           | 621/16  |  |
| LLRR                                                     | 365/16    | 95⁵⁄₃    | 351/16    | 943/8    | 385/16           | 9711/16 |  |
| LRTLR                                                    | N/A       | N/A      | 357//8    | 119-¾    | 391/8            | 1231/16 |  |

Examples of panel configurations

Maximum shutter height is 96" including frame.