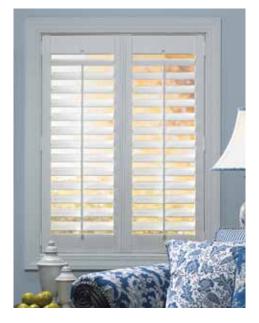

# **Bali® Shutters**Measuring and Ordering Guide

21/2" Shutters with Standard L-Frame and Hidden Rear Tilt: Simply White 2051