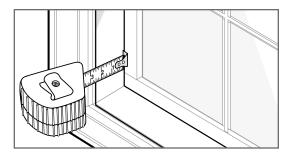

# Install Option C - L-Frame Mounted to Molding/Trim

Shutters are mounted on the decorative molding or trim around the window using our L-frame. The L-frame will be screwed onto the molding/trim.

- L-frame installation can be used on windows with or without sills
- Molding must be at least 2" wide
- The outside edge of the molding (farthest from the window) must be the highest point of the molding

If your molding does not meet the above requirements, Bali shutters cannot be installed in your windows.

### **How to Measure**

- 1. Use a steel tape measure only.
- 2. Do not make any deductions, allowances, or additions to your measurements.
- 3. Measure to the nearest 1/16".
- Measure window width in three places from the outside edge of the molding to the opposite outside edge. Record the largest measurement.
- 5. Measure window height in three places from the top outside edge of the molding to the bottom outside edge of the molding. Record the largest measurement.