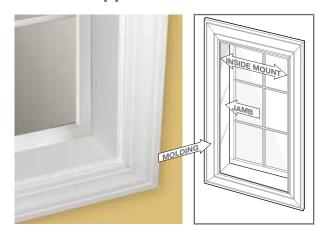

### Window Type 1

- Window opening with molding, without sill
- See install option A

### Window Type 2

- Window opening with molding and sill
- See install option A

# Install Option C - L-Frame Mounted to Molding/Trim

Shutters are mounted on the decorative molding or trim around the window using our L-frame. The L-frame will be screwed onto the molding/trim.

- L-frame installation can be used on windows with or without sills
- Molding must be at least 2" wide
- The outside edge of the molding (farthest from the window) must be the highest point of the molding

If your molding does not meet the above requirements, Bali shutters cannot be installed in your windows.

### **How to Measure**

- 1. Use a steel tape measure only.
- 2. Do not make any deductions, allowances, or additions to your measurements.
- 3. Measure to the nearest 1/16".
- Measure window width in three places from the outside edge of the molding to the opposite outside edge. Record the largest measurement.
- 5. Measure window height in three places from the top outside edge of the molding to the bottom outside edge of the molding. Record the largest measurement.

Note: If the window has a sill, measure from the top edge of the molding to the top of the sill.

No deductions or additions are made to the sizes given. Manufacturing will make the frame to exact size provided.