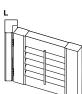

| Determine how you would like the shutter panels to open. | Install ( | Option A | Install C | Option B | Install Option C |         |  |
|----------------------------------------------------------|-----------|----------|-----------|----------|------------------|---------|--|
|                                                          | width (   | inches)  | width (   | inches)  | width (inches)   |         |  |
| Panel Configuration (top view)                           | Min       | Max      | Min       | Max      | Min              | Max     |  |
| € L                                                      | 93/16     | 303/16   | 715/16    | 2815/16  | <b>11</b> ½/16   | 321/4   |  |
| R                                                        | 93/16     | 303/16   | 715/16    | 2815/16  | 113/16           | 321/4   |  |
| LL                                                       | 181/16    | 48       | 1613/16   | 463/4    | 201/16           | 501/16  |  |
| RR                                                       | 181/16    | 48       | 1613/16   | 463/4    | 201/16           | 501/16  |  |
| LR                                                       | 183⁄16    | 60       | 1613/16   | 583/4    | 201/16           | 621/16  |  |
| LLRR                                                     | 365/16    | 95⁵⁄₃    | 351/16    | 943/8    | 385/16           | 9711/16 |  |
| LRTLR                                                    | N/A       | N/A      | 357//8    | 119-¾    | 391/8            | 1231/16 |  |

Examples of panel configurations

Maximum shutter height is 96" including frame.