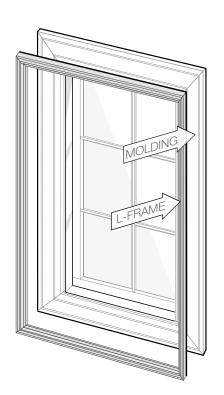

# Install Option C - L-Frame Mounted to Molding/Trim

Shutters are mounted on the decorative molding or trim around the window using our L-frame. The L-frame will be screwed onto the molding/trim.

- L-frame installation can be used on windows with or without sills
- Molding must be at least 2" wide
- The outside edge of the molding (farthest from the window) must be the highest point of the molding

If your molding does not meet the above requirements, Bali shutters cannot be installed in your windows.