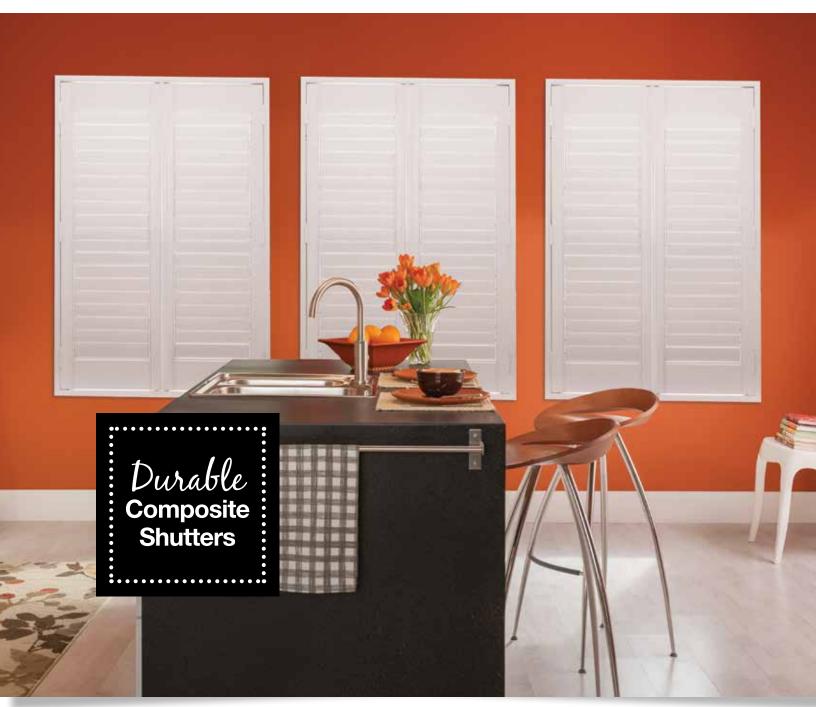

# **Bali® Shutters**Measuring and Ordering Guide

21/2" Shutters with Standard L-Frame and Hidden Rear Tilt: Simply White 2051