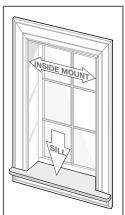

### Window Type 3

- Window opening without molding or sill
- See install option B

### Window Type 4

- Window opening without molding, with sill
- See install option B

# Install Option B - L-Frame Mounted to Wall

Shutters are mounted on the wall surrounding the window using our L-frame. If the window has a sill, the frame will rest on top of the sill.

• There must be a minimum of 1¾" of wall space above, below, and on either side of the window for windows

without a sill

• If the window has a sill. there must be at least 134" of wall space on top and on either side of the window

this window.