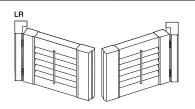

| Determine how you would like the shutter panels to open. | Install ( | Option A | Install C | Option B | Install Option C |         |  |
|----------------------------------------------------------|-----------|----------|-----------|----------|------------------|---------|--|
|                                                          | width (   | inches)  | width (   | inches)  | width (inches)   |         |  |
| Panel Configuration (top view)                           | Min       | Max      | Min       | Max      | Min              | Max     |  |
| € L                                                      | 93/16     | 303/16   | 715/16    | 2815/16  | <b>11</b> ½/16   | 321/4   |  |
| R                                                        | 93/16     | 303/16   | 715/16    | 2815/16  | 113/16           | 321/4   |  |
| LL                                                       | 181/16    | 48       | 1613/16   | 463/4    | 201/16           | 501/16  |  |
| RR                                                       | 181/16    | 48       | 1613/16   | 463/4    | 201/16           | 501/16  |  |
| LR                                                       | 183⁄16    | 60       | 1613/16   | 583/4    | 201/16           | 621/16  |  |
| LLRR                                                     | 365/16    | 95⁵⁄₃    | 351/16    | 943/8    | 385/16           | 9711/16 |  |
| LRTLR                                                    | N/A       | N/A      | 357//8    | 119-¾    | 391/8            | 1231/16 |  |

Examples of panel configurations

Maximum shutter height is 96" including frame.