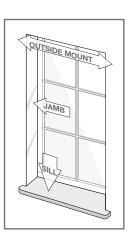

# Install Option B - L-Frame Mounted to Wall

Shutters are mounted on the wall surrounding the window using our L-frame. If the window has a sill, the frame will rest on top of the sill.

• There must be a minimum of 1¾" of wall space above, below, and on either side of the window for windows

without a sill

• If the window has a sill. there must be at least 134" of wall space on top and on either side of the window

this window.

Note: Manufacturing will add to the window measurements. The shutter frame will sit outside the window opening when installed. Outside mount only.