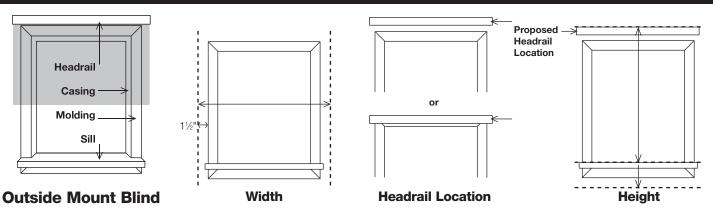

# Inside Mount Window treatments are installed inside the window casing. | Casing | Molding | Sill | Width | Length | Length | Length | Length | Casing | Cas

- **1** Measure Depth: See chart on the next page to determine if window casing has enough depth for an inside-mount window treatment.
- **2 Measure Width:** Measure the inside width of window casing in three places. Record narrowest measurement.
- **Measure Length:** Measure the inside length from the top of window casing to top of the sill in three places. Record longest measurement.

## Outside Mount Window treatments are installed outside the window casing.

- **1** Determine Headrail Location: Window treatments are installed outside the window casing.
- **@ Measure Width:** Using a steel tape measure, measure exact width to be covered. We recommend 1½" overlap on each side of the window (3" total) for optimum light control and privacy. Record measurement.
- Measure Length: Measure exact length to be covered including desired overlap (typically from 1" above the molding to bottom of sill or apron).
  Record measurement.