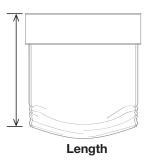

### **Relaxed and Balloon Pleated Shade**

- The Relaxed and the Balloon Shades tend to "toe-in" at the bottom. Inside Mounts or Multiple Shades on One Headrail are not recommended.
- **2** The Length of a Relaxed or Balloon Shade is measured to the Short Point on the bottom edge.